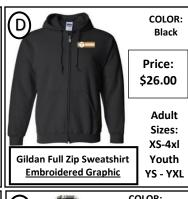

## **2020 TOMAH TIMBERWOLVES APPAREL ORDER FORM**

Screenprinted Graphic

| LADIES Cowlneck Pullover 34128 |  |  |  |  |  |  |
|--------------------------------|--|--|--|--|--|--|
| Screenprinted Graphic          |  |  |  |  |  |  |