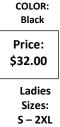

## **2020 TOMAH TIMBERWOLVES APPAREL ORDER FORM**

Screenprinted Graphic

| LADIES Cowlneck Pullover 34128 |  |  |  |  |  |  |
|--------------------------------|--|--|--|--|--|--|
| Screenprinted Graphic          |  |  |  |  |  |  |