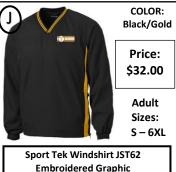

| Stocking Cap        |  |  |  |  |  |  |
|---------------------|--|--|--|--|--|--|
| Embroidered Graphic |  |  |  |  |  |  |

With Graphic Checks Payable to: Tomah Booster Club

| Item   | Size | Qty | Color | Price         | Total |
|--------|------|-----|-------|---------------|-------|
| Letter |      |     |       | ADD for 2-4XL |       |
|        |      |     |       | \$            | \$    |
|        |      |     |       | \$            | \$    |
|        |      |     |       | \$            | \$    |
|        |      |     |       | \$            | \$    |
|        |      |     |       | \$            | \$    |
|        |      |     |       | \$            | \$    |
|        |      |     |       | \$            | \$    |
|        |      |     |       | \$            | \$    |