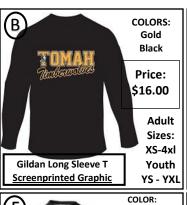

## **2020 TOMAH TIMBERWOLVES APPAREL ORDER FORM**

Screenprinted Graphic

| LADIES Cowlneck Pullover 34128 |  |  |  |  |  |  |
|--------------------------------|--|--|--|--|--|--|
| Screenprinted Graphic          |  |  |  |  |  |  |