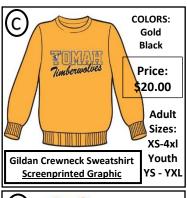

## **2020 TOMAH TIMBERWOLVES APPAREL ORDER FORM**

Screenprinted Graphic

| LADIES Cowlneck Pullover 34128 |  |  |  |  |  |  |
|--------------------------------|--|--|--|--|--|--|
| Screenprinted Graphic          |  |  |  |  |  |  |