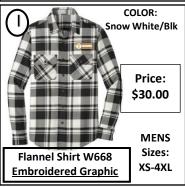

## **2020 TOMAH TIMBERWOLVES APPAREL ORDER FORM**

Screenprinted Graphic

| LADIES Cowlneck Pullover 34128 |  |  |  |  |  |  |
|--------------------------------|--|--|--|--|--|--|
| Screenprinted Graphic          |  |  |  |  |  |  |