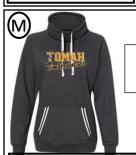

## **2020 TOMAH TIMBERWOLVES APPAREL ORDER FORM**

Screenprinted Graphic

| LADIES Cowlneck Pullover 34128 |  |  |  |  |  |  |
|--------------------------------|--|--|--|--|--|--|
| Screenprinted Graphic          |  |  |  |  |  |  |