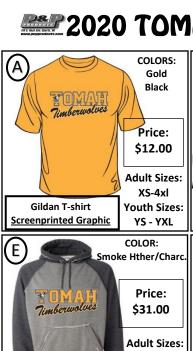

## **2020 TOMAH TIMBERWOLVES APPAREL ORDER FORM**

Screenprinted Graphic

| LADIES Cowlneck Pullover 34128 |  |  |  |  |  |  |
|--------------------------------|--|--|--|--|--|--|
| Screenprinted Graphic          |  |  |  |  |  |  |